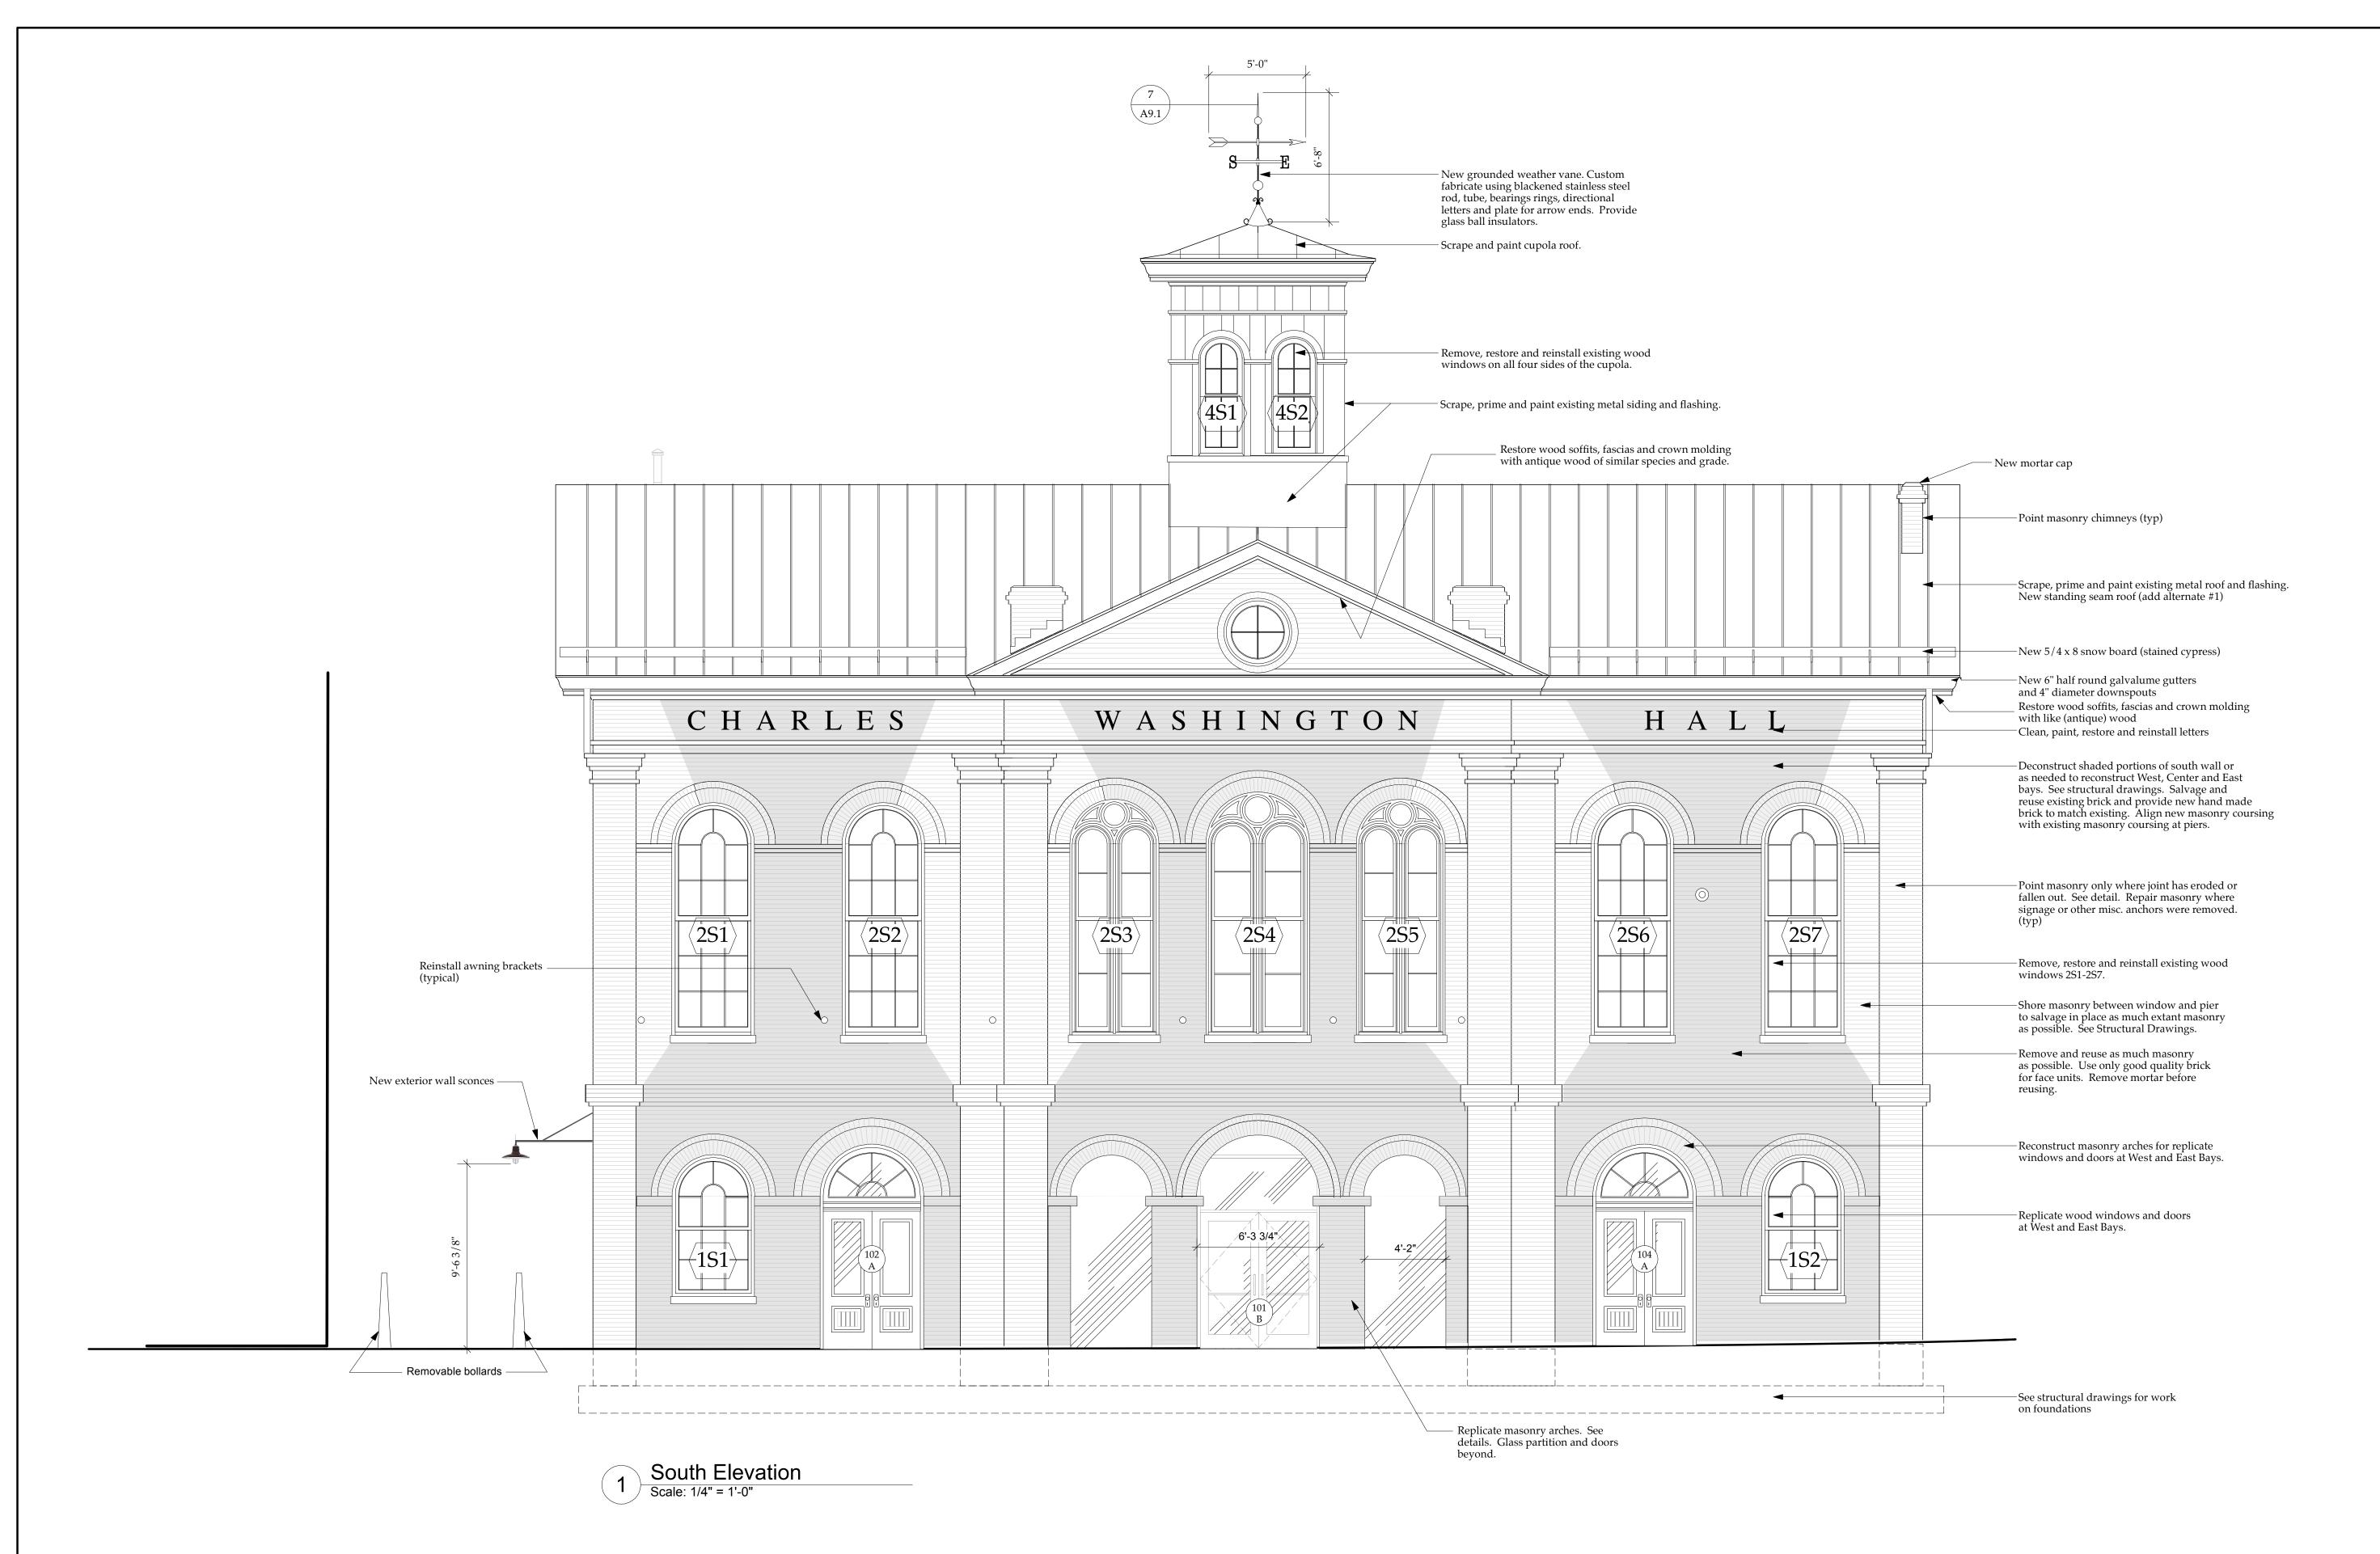

## Charles Washington Hall RENOVATIONS

Corner of George & Washington Streets Charles Town, W.Va.

For the City of Charles Town City of Ranson

Planning & Engineering (prime)

Hall Planning & Engineering, Inc 316 Williams Street Tallahassee, FL 32303

Landscape Architecture

Stromberg/Garrigan & Assoc., Inc. 102 E. Main Street - The Penn Bldg Somerset, PA 15501

Historic Preservation & Architecture

Landmarks SGA, LLC 102 E. Main Street - The Penn Bldg Somerset, PA 15501

Structural Engineer

R.L. Silman Associates 1053 31st Street NW Washington D.C. 20007

Mech/Elect Engineer

**Comfort Designs** 620 Pennsylvania Avenue Winchester, VA 22601



220 WEST KING • MARTINSBURG, WEST VIRGINIA • 25401



South Elevation

Project Number 11105