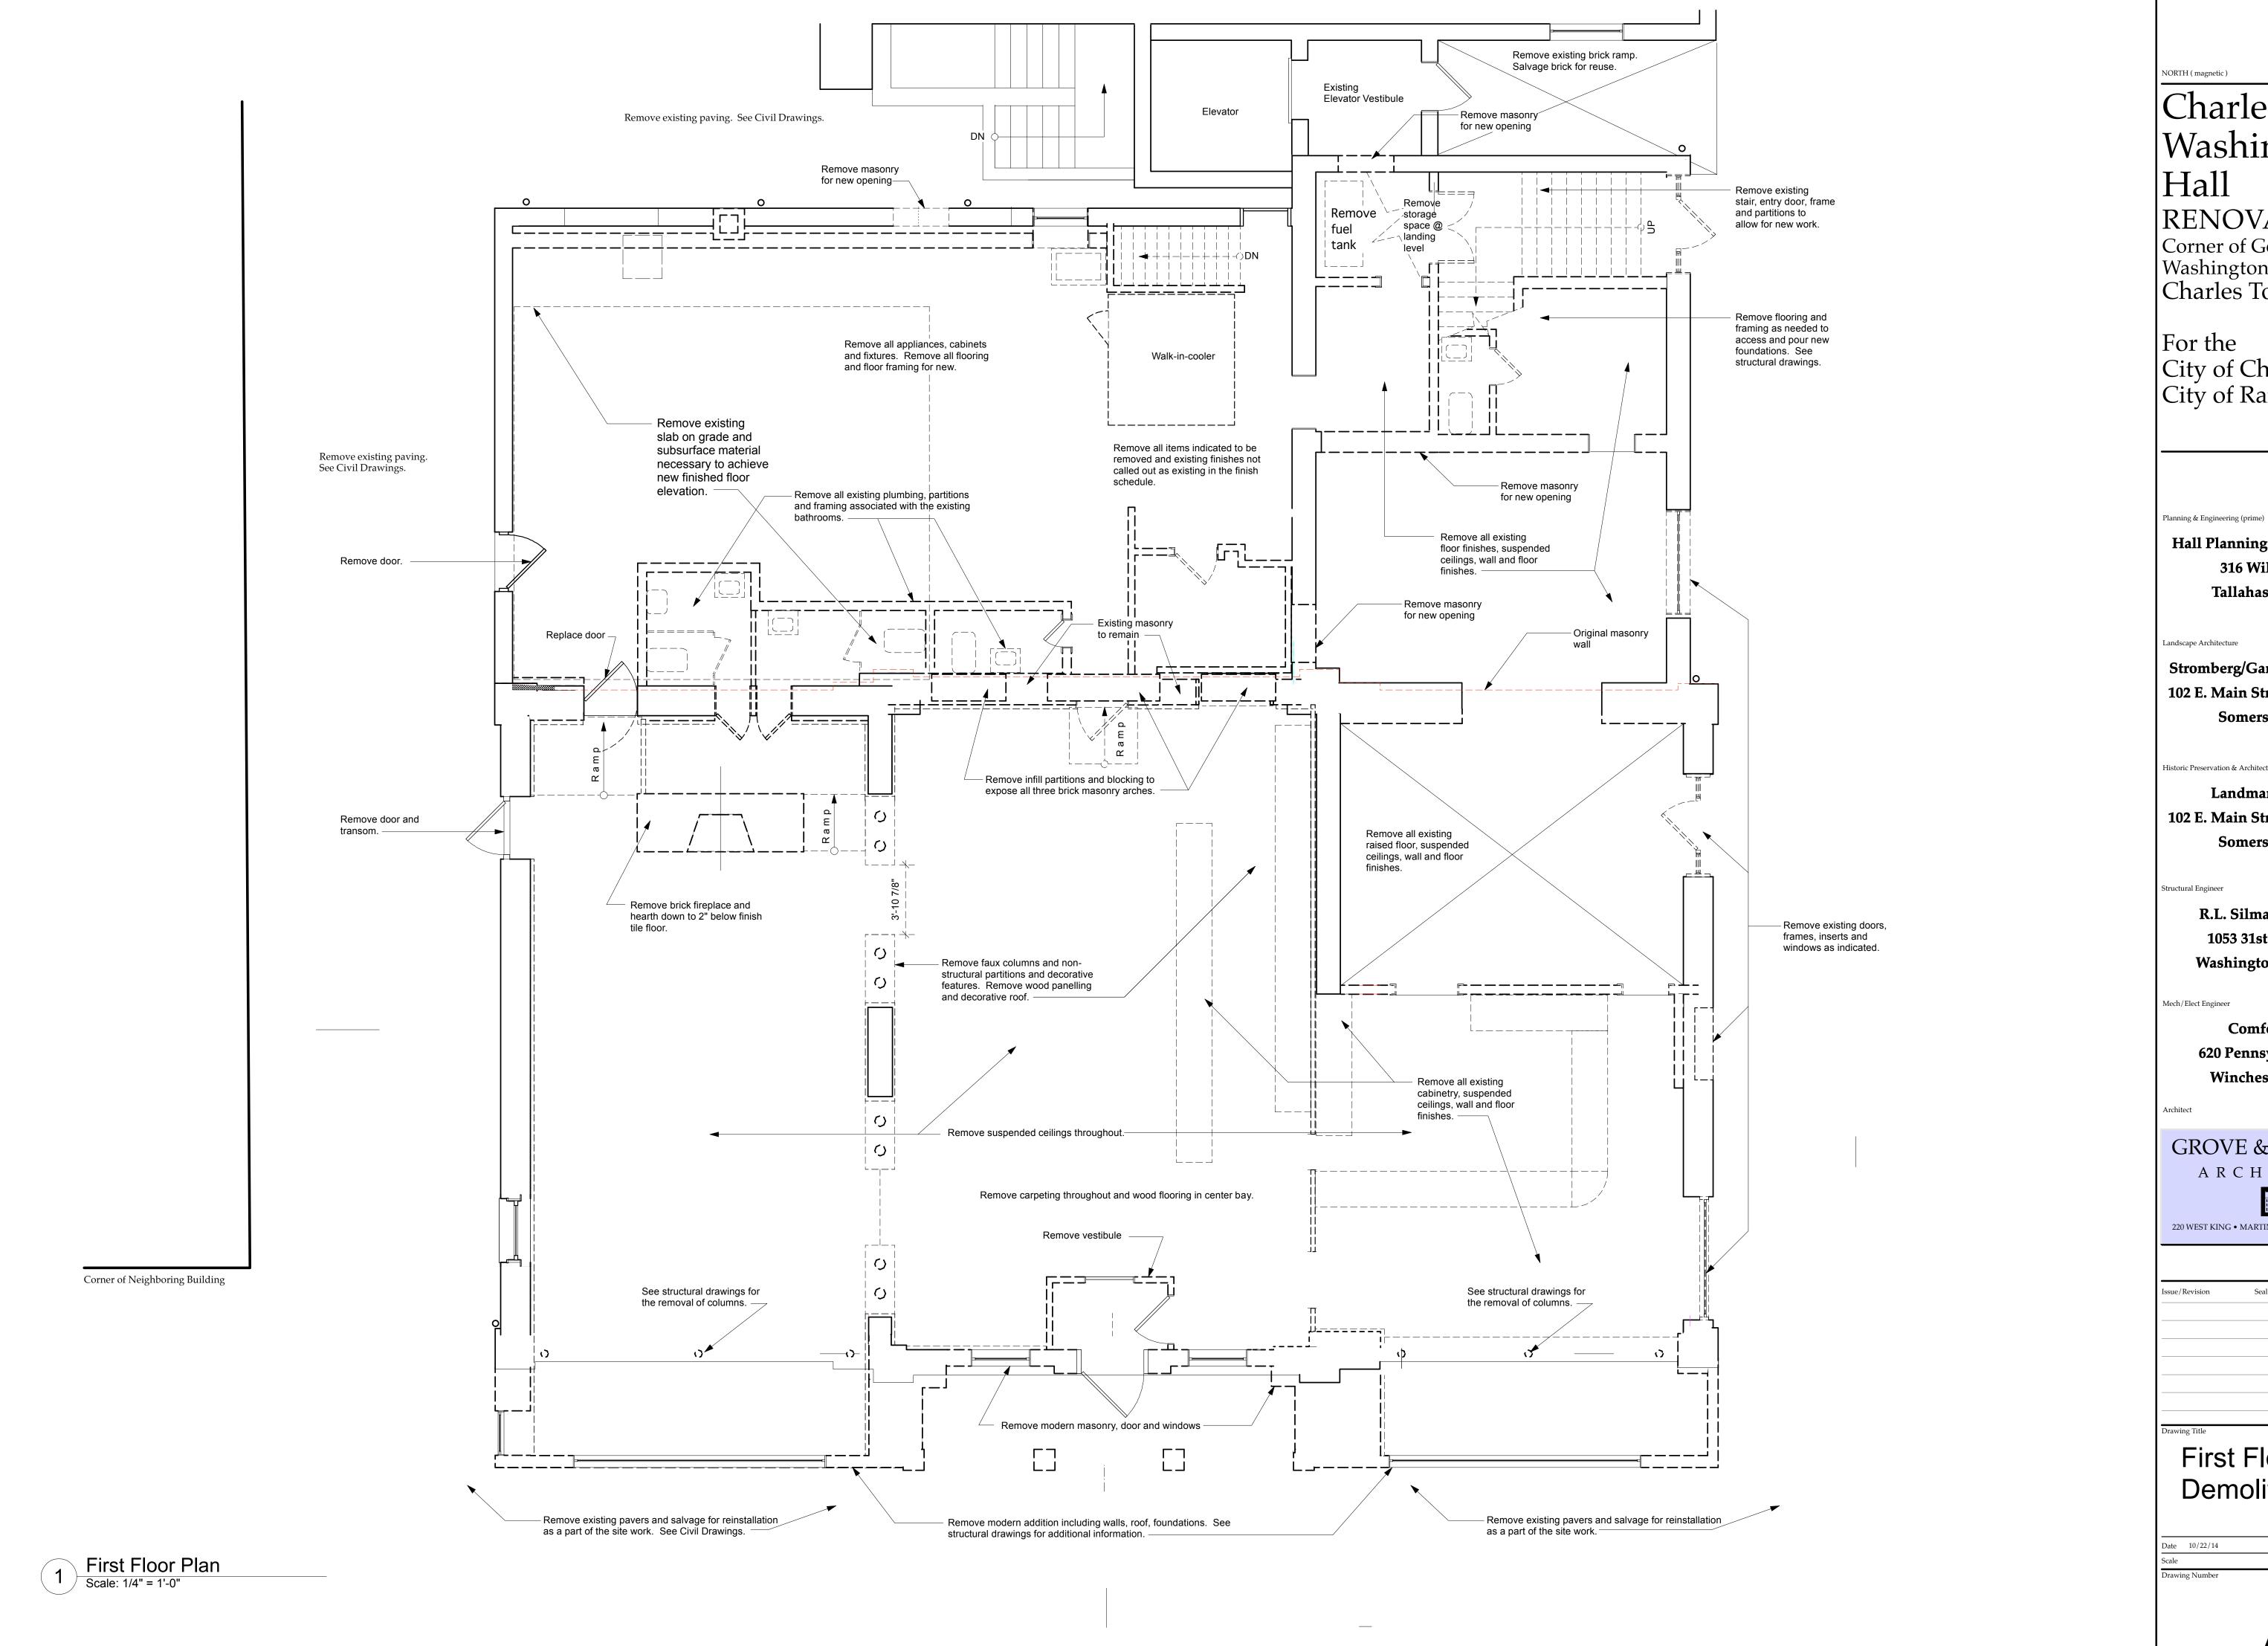

GROVE & DALL'OLIO ARCHITECTS<sup>PLLC</sup>

220 WEST KING • MARTINSBURG, WEST VIRGINIA • 25401

First Floor **Demolition Plan** 

Project Number 11105