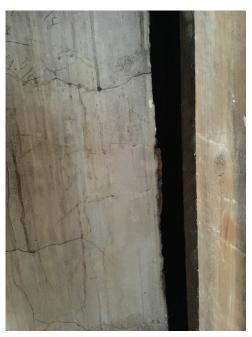

### **Inspection Photographs of Asbestos Containing Materials**

Gray plaster on Chimney as seen from  $3^{\rm rd}$  floor

Gray Transite siding on Exterior Theater Walls