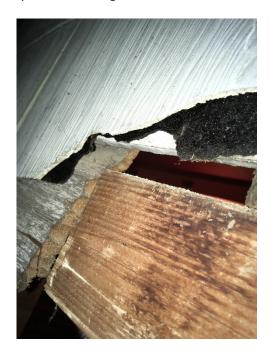

### **Inspection Photographs of Asbestos Containing Materials**

Gray plaster on Chimney as seen from  $3^{\rm rd}$  floor

Gray Transite siding on Exterior Theater Walls